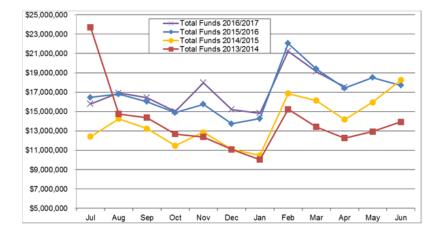

Parks, open space and streetscapes are currently ahead of YTD budget by 12% or \$51K.

The main variation to budget relates to the Pyramid Hill playground which is ahead of budget by \$48K which has been funded from community planning.

#### 3.4.8 Footpaths

Footpaths are currently behind YTD budget by 41% or \$203K.

The main variations to budget relate to projects located in Railway Avenue, Serpentine car park, Racecourse Road and Victoria Street with the delays in the commencement of the various projects.

## 4 STANDARD BALANCE SHEET

# 4.1 Cash

At the end of the month, Council's overall cash total was \$17.5M which includes a balance of \$1.6M in general accounts.

Month end balances for Council's cash, from July 2013 until the current month, are reflected in the graph that follows:



Page 7 of 15

#### 4.2 Receivables

#### 4.2.1 Debtors

Monthly balances of the various categories of debtors for the financial year are:

| Category of debtor                | April 2016 |           | June 2016       |    | Feb 2017  |    | March 2017 |    | April 2017 |
|-----------------------------------|------------|-----------|-----------------|----|-----------|----|------------|----|------------|
|                                   |            |           |                 |    |           |    |            |    |            |
| Rates                             | \$         | 951,222   | \$<br>235,802   | \$ | 1,684,812 | \$ | 1,141,321  | \$ | 1,030,600  |
| Fire Services Property Levy       | \$         | 142,255   | \$<br>41,144    | \$ | 232,580   | \$ | 164,328    | \$ | 14