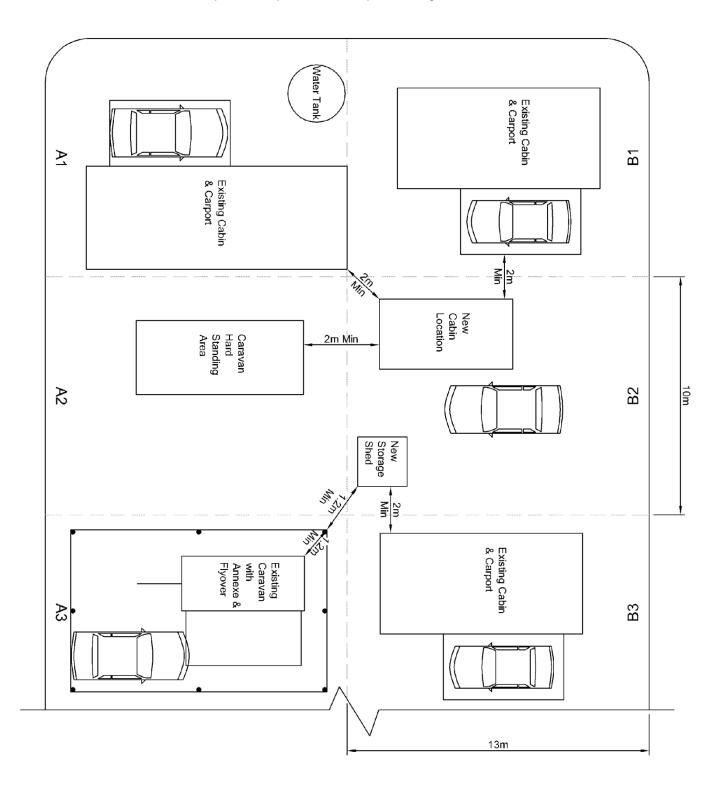

### Site Plan - See Example Plan

- Please provide a site plan for your installation below or on a separate page, it must be signed by the Caravan Park Owner
- It must show the dimensions of the subject site and the neighbouring sites.
- It must include details of all existing structures on the subject site and all neighbouring sites

#### Example Site Plan:

- You must provide distances from the proposed installation to all surrounding structures.
- ♦ A minimum 2 meters fire separation is required between all structure's
- A minimum 1.2 meters clear space is required between poles and guide wires